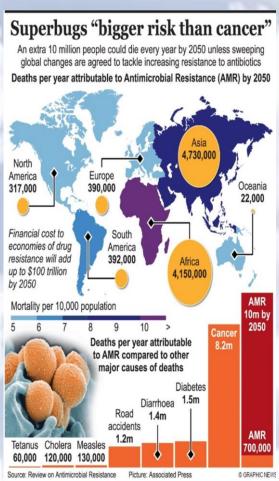

## Antibiotic residues in Beef

Policy and industry response often in proportion to Media Coverage rather than risk to the public's health