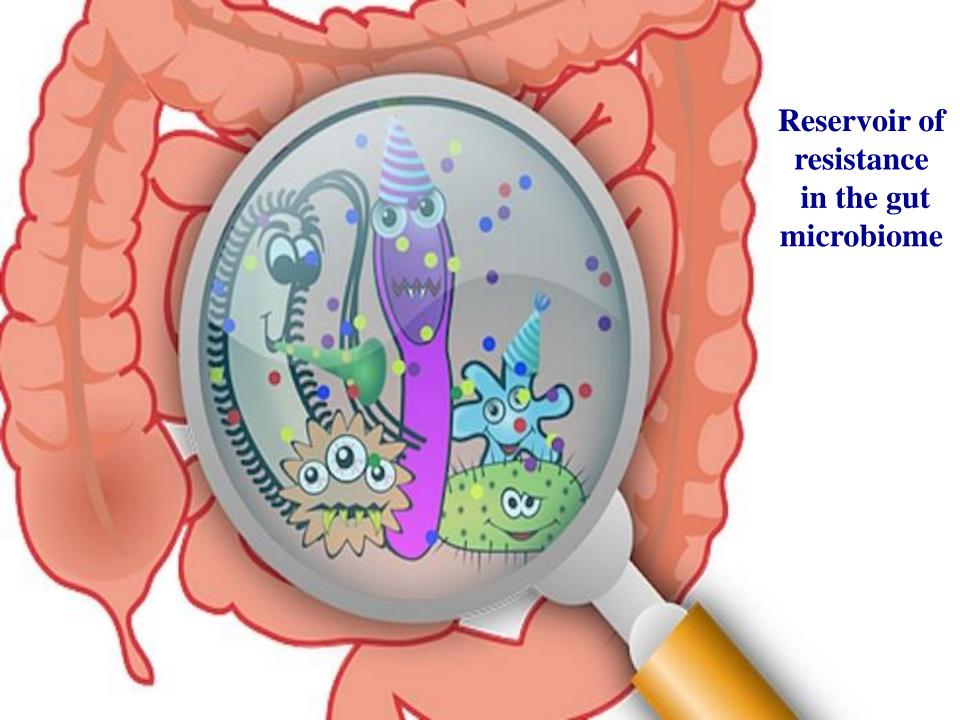

#### Antibiotic resistant germs

Pssst! Hey kid! Wanna be a Superbug..?
Stick some of this into your genome...
Even penicillin won't be able to harm you..!