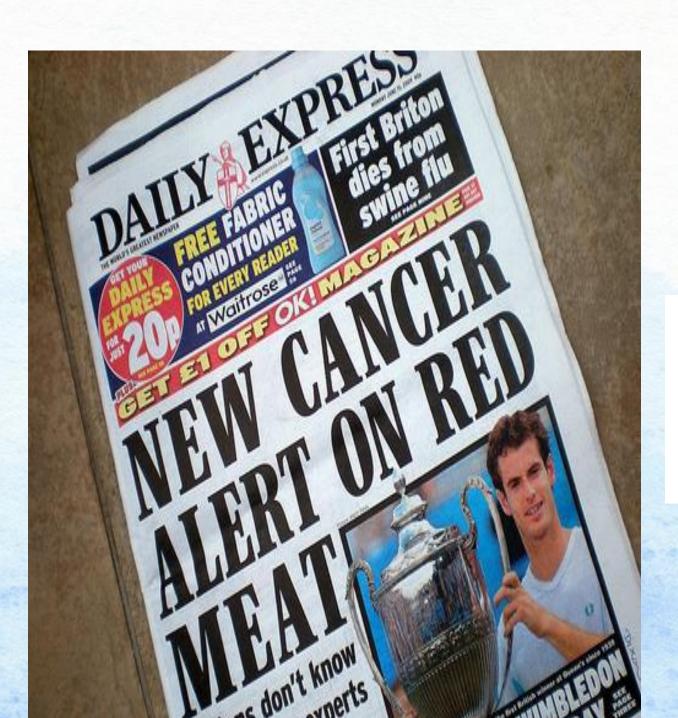

## Antibiotic residues in Beef

Policy and industry response often in proportion to Media Coverage rather than risk to the public's health