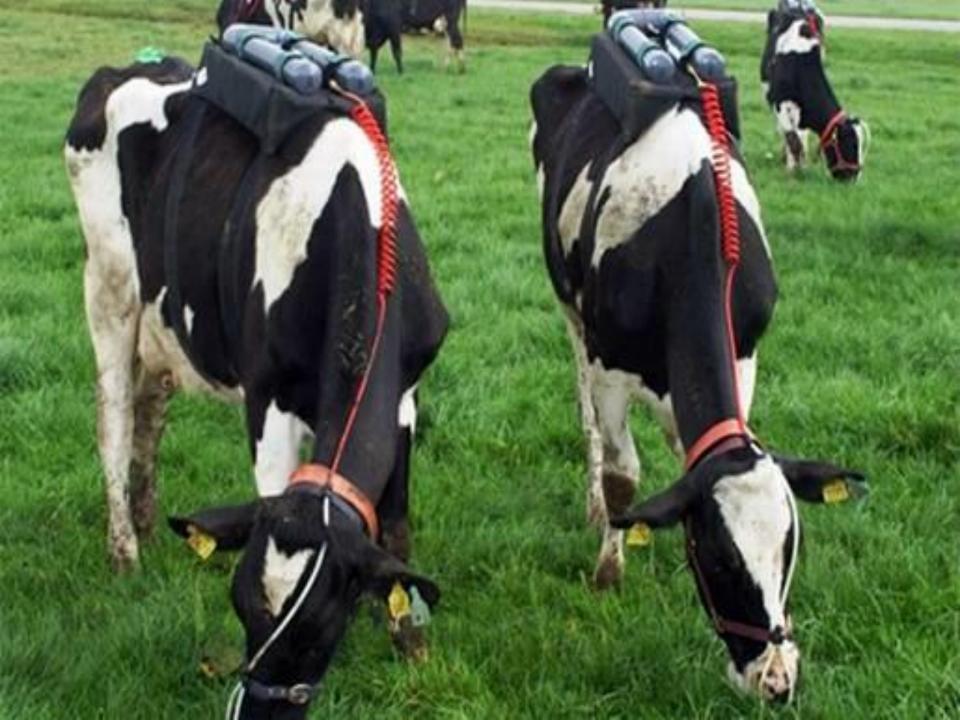

### Nutrition in the Elderly...

Two 80-g servings/day of lean meat – Daly et al. Am J Clin Nutr 2014;99:899–910.

**Healthy Planet** 

## **Environmental Impact**