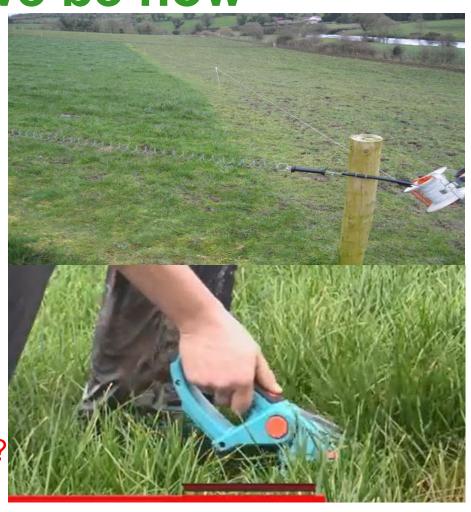

### Where should we be now

- Set up farm map
- Walk farm
- 900 AFC
- Identify first paddocks
- Identify 30%
- 1000 PGY
- Divisions ready
- Fert ready
- Slurry ready
- What is my reseeding plan?