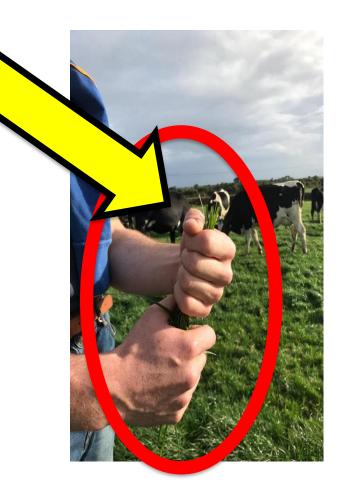

Oct                           | 1,850                  | 1                | 55                                    |
| 1st Oct – 15th Nov                           | 1,550                  | 1                | 30                                    |
| Total                                        | 15,000                 | 10               |                                       |



# Spring rotation plan — 60 day plan



When weather is good go hard - there will always be a wet week

100

Look back

60

Get ahead of yourself

30

**Start early** 



## Summer target - 120 days - 6 grazings

- Pregrazing 1,400kgDM/Ha
  - Looks after residuals
  - "If in doubt take it out"
- 20 day rotation @70 kg DM/day
  - 33% grazed per week
- AFC 500 to 600
- 3 grazings per paddock
- Trust the figures





## Summer target - 120 days - 6 grazings

Pregrazing 1,400kgDM/Ha

20 day rotation @70 kg DM/day

33% grazed per week

AFC 500 to 600

3 grazings per paddock

Trust the figures

Easier manage a deficit than a surplus

Do back calculations

Be flexible

Know daily intake



## August – September - building grass

- Start mid-August
- Peak AFC mid-September
- Max AFC 1,000 kg DM/ha





# Oct-Nov plan- rationing grass

750

Don't get hung up on whether a paddock is closed or not

100

30

**70** 

Different paddocks

Get ahead of yourself

Start early



### Where should we be now

- Set up farm map
- Walk farm
- 900 AFC
- Identify first paddocks
- Identify 30%
- 1000 PGY
- Divisions ready
- Fert ready
- Slurry ready
- What is my reseeding plan?

























#### **Grazings P